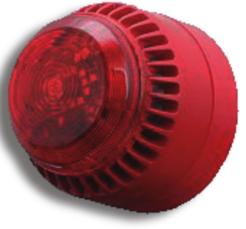

## FLASH SOUNDER ALGORITHMIC LOOP AE/SA-ASF1

## Description

Low consumption acoustic sounder for indoor use designed to be used with AGUILERA ELECTRONICA algorithmic fire detection plants.

The sounder is personalized in the Algorithmic Central with the name of the area where it is installed. It incorporates a module that identifies it individually with a number within the installation loop. This number is stored in EEPROM memory so it is maintained even if the sounder is without power for a long time.