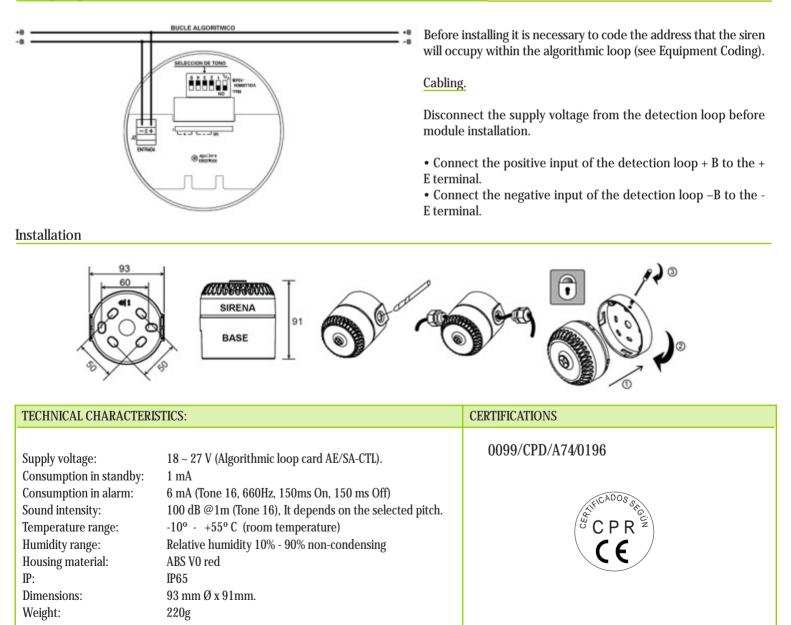

## FLASH SOUNDER ALGORITHMIC LOOP AE/SA-ASF1

## Description

Low consumption acoustic sounder for indoor use designed to be used with AGUILERA ELECTRONICA algorithmic fire detection plants.

The sounder is personalized in the Algorithmic Central with the name of the area where it is installed. It incorporates a module that identifies it individually with a number within the installation loop. This number is stored in EEPROM memory so it is maintained even if the sounder is without power for a long time.

It does not need auxiliary power for its operation, being fed from the algorithmic loop itself.



## Wiring diagram



1